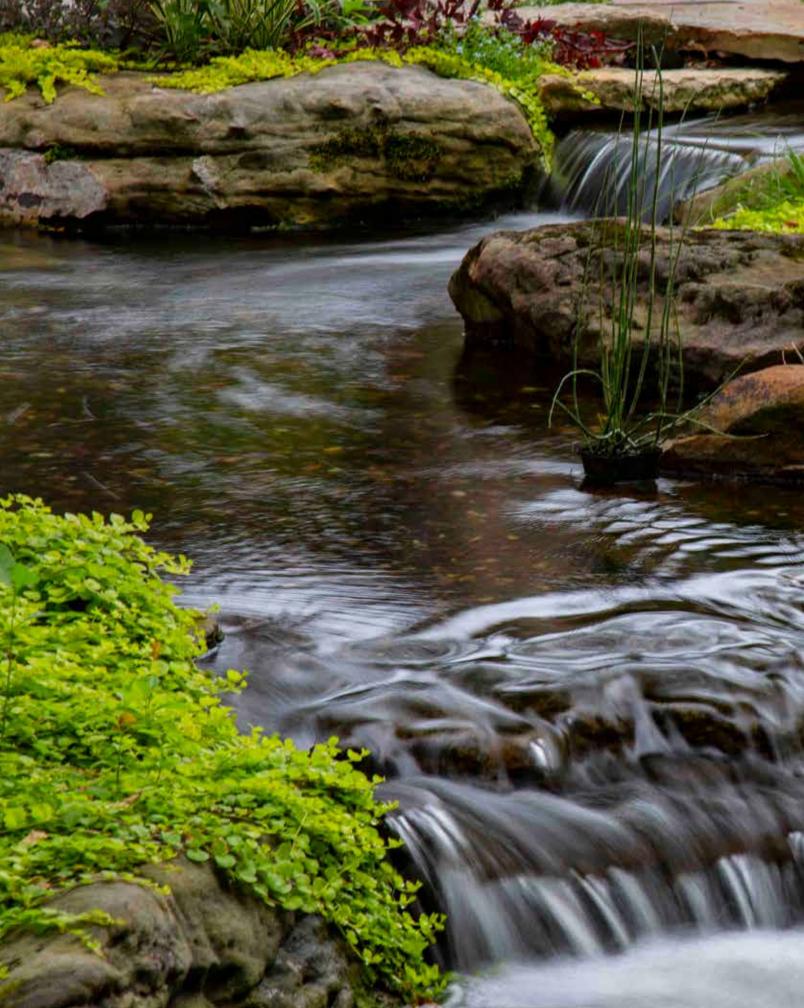

## PONDLESS<sup>®</sup> WATERFALL

The waterfall is, without a doubt, the most beautiful and sought-after landscape water feature. If space is limited in your yard, consider adding an Aquascape Pondless<sup>®</sup> Waterfall to enjoy the soothing sound of running water.

A waterfall can be soft and serene in the form of a babbling brook, or it can be more dramatic with a longer drop. Available in a variety of sizes and configurations, the Pondless Waterfall is a great option for both small and large outdoor spaces.

Waterfalls are extremely low maintenance, energy efficient, and attract a variety of wildlife. Children love exploring nature in and around the waterfall. Whether you add a waterfall to your front or backyard, be sure to locate it near a window so the melodious sounds can be enjoyed from inside your home, too!