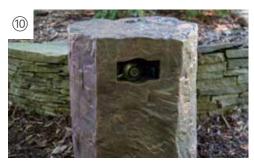

## EUROPEAN TERRA COTTA 40" PATIO POND

Enjoy a complete water garden in a matter of minutes with easy-to-install Patio Ponds or AquaGarden kits. Create a beautifully planted container water garden with a variety of aquatic plants such as dwarf umbrella palm, water forget-me-not, dwarf horsetail, miniature Helvola waterlily, and so much more. Include underwater lighting and a couple of small fish like guppies or rosy reds for added interest and color.

### PATIO POND SIZE OPTIONS:

Desert Granite 24" dia. • 10 gal 32" dia. • 20 gal 40" dia. • 30 gal

European Terra Cotta 24" dia. • 10 gal **32" dia. • 20 gal** 40" dia. • 30 gal

Green Slate 24" dia. ● 10 gal 32" dia. ● 20 gal **40" dia. ● 30 gal** 

## CREATE IT

- AquaGarden Mini Pond Kit Mocha #78325 Steel Gray #78333 (Plant Light and Stand sold separately)
- ② AquaGarden Tabletop Fountain Kit Mocha #78346 Gray #78347
- ③ Aquatic Patio Pond Kit #78197
- (4) Textured Gray Slate Patio Pond 22" square #78049
  27" square #78050
  33" square #78051
- (5) European Terra Cotta Patio Pond 24" round #98855 32" round #98858 40" round #98861
- Desert Granite Patio Pond
   24" round #98854
   32" round #98857
   40" round #98860
- (7) Green Slate Patio Pond
   24" round #98853
   32" round #98856
   40" round #98859