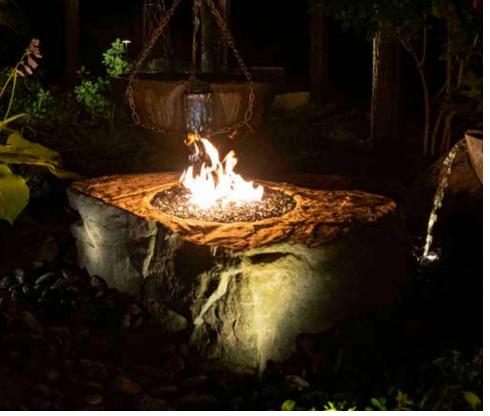

## FIRE AND WATER STACKED SLATE SPHERE

Decorative fire and water features are a unique, beautiful, and easy way to add a splash of water and a flash of fire to your outdoor living spaces.

Aquascape Fire Fountains and fire and water features are available in a variety of styles and sizes and can be installed in just a couple of hours.

If you love the sound of water in the garden and enjoy the flicker of fire to warm your nights, a decorative fire and water feature is your perfect beginning to Living the Aquascape Lifestyle<sup>®</sup>.