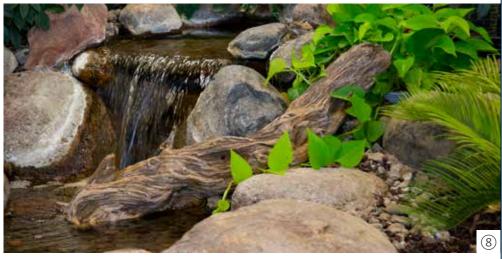

## PONDLESS<sup>®</sup> WATERFALL

The waterfall is, without a doubt, the most beautiful and sought-after landscape water feature. If space is limited in your yard, consider adding an Aquascape Pondless<sup>®</sup> Waterfall to enjoy the soothing sound of running water.

A waterfall can be soft and serene in the form of a babbling brook, or it can be more dramatic with a longer drop. Available in a variety of sizes and configurations, the Pondless Waterfall is a great option for both small and large outdoor spaces.

Waterfalls are extremely low maintenance, energy efficient, and attract a variety of wildlife. Children love exploring nature in and around the waterfall. Whether you add a waterfall to your front or backyard, be sure to locate it near a window so the melodious sounds can be enjoyed from inside your home, too!