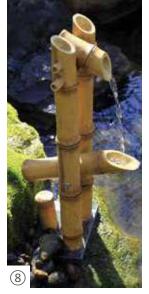

### ENHANCE IT

- (8) Deer Scarer Bamboo Fountain #78306
- (9) Pouring 3-Tier Bamboo Fountain #78307
- ① Adjustable Pouring Bamboo Fountain #78308
- 3-Light Spotlight Kit #84030
- (12) AquaGarden Stand#78331
- (13) AquaGarden Plant Light #78332
  - 1-Watt Waterfall Light #84032
  - 1-Watt Spotlight #**84031**
  - 2-Watt Color-Changing Waterfall Light #84057