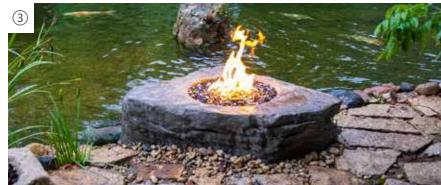

## Fire and Water

100

## FIRE AND WATER STACKED SLATE SPHERE

Decorative fire and water features are a unique, beautiful, and easy way to add a splash of water and a flash of fire to your outdoor living spaces.

Aquascape Fire Fountains and fire and water features are available in a variety of styles and sizes and can be installed in just a couple of hours.

If you love the sound of water in the garden and enjoy the flicker of fire to warm your nights, a decorative fire and water feature is your perfect beginning to Living the Aquascape Lifestyle<sup>®</sup>.

FOR MORE INFORMATION, VISIT AQUASCAPEINC.COM/FIRE-AND-WATER-FEATURES

(16) Fire and Water