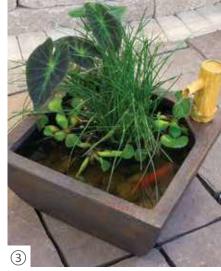

## EUROPEAN TERRA COTTA 40" PATIO POND

Enjoy a complete water garden in a matter of minutes with easy-to-install Patio Ponds or AquaGarden kits. Create a beautifully planted container water garden with a variety of aquatic plants such as dwarf umbrella palm, water forget-me-not, dwarf horsetail, miniature Helvola waterlily, and so much more. Include underwater lighting and a couple of small fish like guppies or rosy reds for added interest and color.

Mini pond kits include a small waterfall or fountain to enjoy the soothing sounds of running water. A variety of small bamboo fountains (sold separately) can be added to Patio Ponds. Available in a variety of sizes and colors, you can place your mini pond on a deck, balcony, porch, patio, or even indoors.

## CREATE IT

- AquaGarden Mini Pond Kit Mocha #78325 Steel Gray #78333 (Plant Light and Stand sold separately)
- ② AquaGarden Tabletop Fountain Kit Mocha #78346 Gray #78347
- ③ Aquatic Patio Pond Kit #78197
- (4) Textured Gray Slate Patio Pond 22" square #78049
  27" square #78050
  33" square #78051
- (5) European Terra Cotta Patio Pond 24" round #98855 32" round #98858 40" round #98861
- Desert Granite Patio Pond
   24" round #98854
   32" round #98857
   40" round #98860
- (7) Green Slate Patio Pond
   24" round #98853
   32" round #98856
   40" round #98859