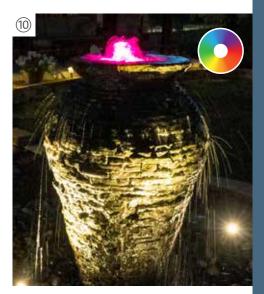

## SCALLOPED URN LANDSCAPE FOUNTAIN KIT

Aquascape fountain kits make it easy to add a splash of water to your outdoor living space. Available in a variety of options, you're sure to find one that suits your unique style. Fountain rocks create rustic appeal, while urns provide an elegant feel to your landscape.

Fountains can be added to any space in your yard, making them an ideal choice if you want a smaller water feature. Butterflies and birds will enjoy the refreshment your fountain brings to the garden. You'll delight in the new sights and sounds of nature that a fountain provides.