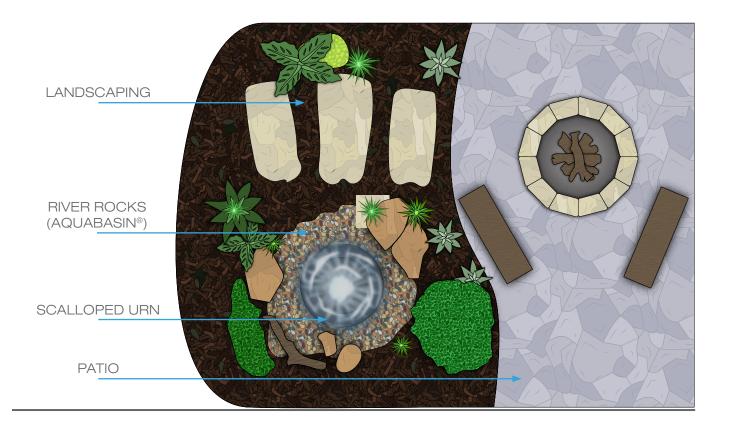

## SCALLOPED URN LANDSCAPE FOUNTAIN KIT

Aquascape fountain kits make it easy to add a splash of water to your outdoor living space. Available in a variety of options, you're sure to find one that suits your unique style. Fountain rocks create rustic appeal, while urns provide an elegant feel to your landscape.

Fountains can be added to any space in your yard, making them an ideal choice if you want a smaller water feature. Butterflies and birds will enjoy the refreshment your fountain brings to the garden. You'll delight in the new sights and sounds of nature that a fountain provides.