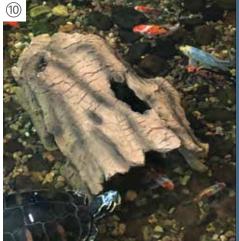

## ENHANCE IT

- (6) 1-Watt Waterfall Light #84032
- ⑦ 2-Watt Color-Changing Waterfall Light #84057
- (8) Faux Driftwood 30" #78276

Faux Driftwood 35" **#78277** 

(9) Faux Oak Stump Cover #78259

- (7) 4.5-Watt Color-Changing Spotlight #84059
  - 8-Watt Color-Changing Spotlight #84060
- (8) Faux Driftwood 30" #78276

Faux Driftwood 35" **#78277** 

- (9) Faux Oak Stump Cover #78259
- 10 Faux Log Fish Cave #78324