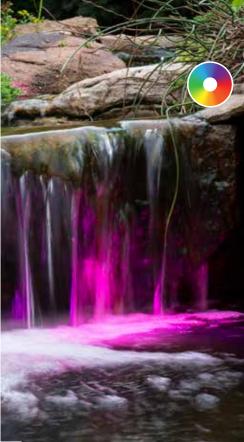

## PONDLESS<sup>®</sup> WATERFALL

The waterfall is, without a doubt, the most beautiful and sought-after landscape water feature. If space is limited in your yard, consider adding an Aquascape Pondless<sup>®</sup> Waterfall to enjoy the soothing sound of running water.

A waterfall can be soft and serene in the form of a babbling brook, or it can be more dramatic with a longer drop. Available in a variety of sizes and configurations, the Pondless Waterfall is a great option for both small and large outdoor spaces.

Waterfalls are extremely low maintenance, energy efficient, and attract a variety of wildlife. Children love exploring nature in and around the waterfall. Whether you add a waterfall to your front or backyard, be sure to locate it near a window so the melodious sounds can be enjoyed from inside your home, too!