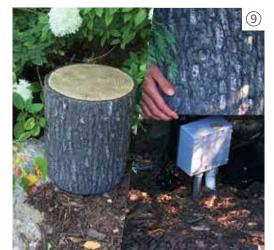

## ENHANCE IT

- (6) 1-Watt Waterfall Light #84032
- ⑦ 2-Watt Color-Changing Waterfall Light #84057
- (8) Faux Driftwood 30" #78276

Faux Driftwood 35" **#78277** 

(9) Faux Oak Stump Cover #78259

- (7) 4.5-Watt Color-Changing Spotlight #84059
  - 8-Watt Color-Changing Spotlight #84060
- (8) Faux Driftwood 30" #78276

Faux Driftwood 35" **#78277** 

- (9) Faux Oak Stump Cover #78259
- 10 Faux Log Fish Cave #78324