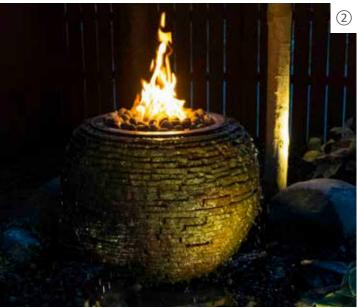

## Fire and Water

100

## FIRE AND WATER STACKED SLATE SPHERE

Decorative fire and water features are a unique, beautiful, and easy way to add a splash of water and a flash of fire to your outdoor living spaces.

Aquascape Fire Fountains and fire and water features are available in a variety of styles and sizes and can be installed in just a couple of hours.

If you love the sound of water in the garden and enjoy the flicker of fire to warm your nights, a decorative fire and water feature is your perfect beginning to Living the Aquascape Lifestyle<sup>®</sup>.

FOR MORE INFORMATION, VISIT AQUASCAPEINC.COM/FIRE-AND-WATER-FEATURES

(16) Fire and Water