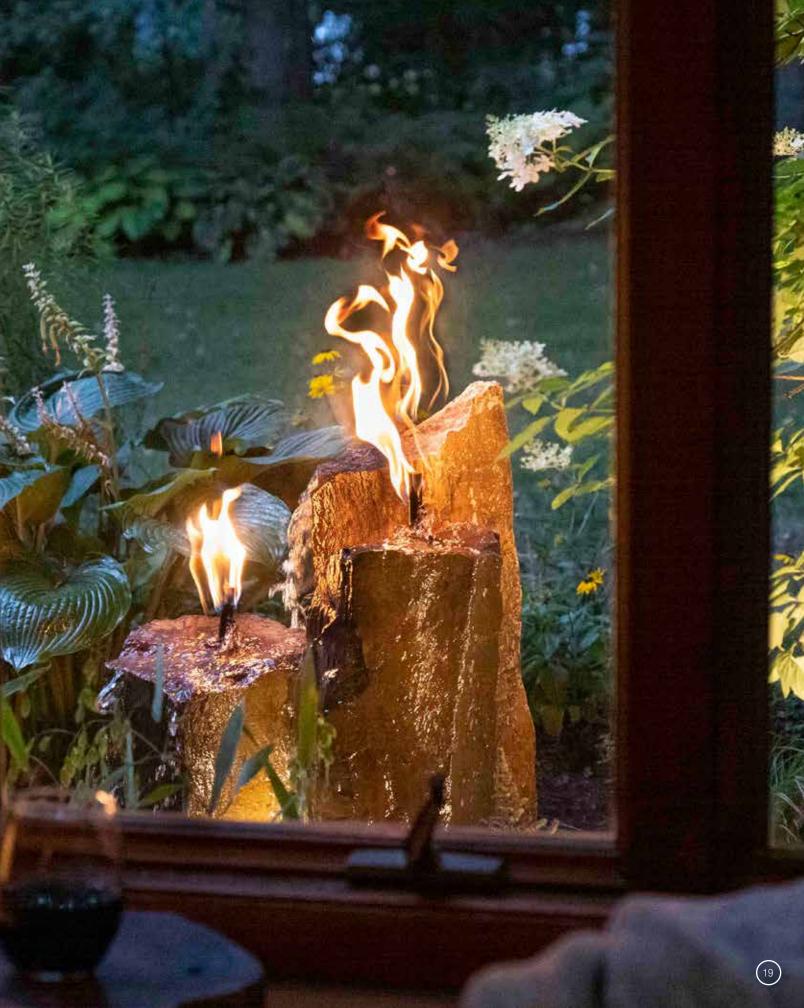

## ENHANCE IT

- (6) Fire and Water 3-Piece Basalt Torch System #58103
- Fire Fountain Add-On Kit for the Stacked Slate Fountains #78221
- (8) Fire Fountain Add-On Kit for the Rippled Urns #78267
- (9) Fire Fountain Add-On Kit for the Scalloped Urns #78260
- (10) Faux Stone Propane Tank Cover #78336
- Faux Stump Propane Tank Cover #78345
- Round Propane Tank Cover Gray #78353
- (3) Square Propane Tank Cover Travertine #78354
  - Medium Tumbled Lava Stones 25 Lb #78316