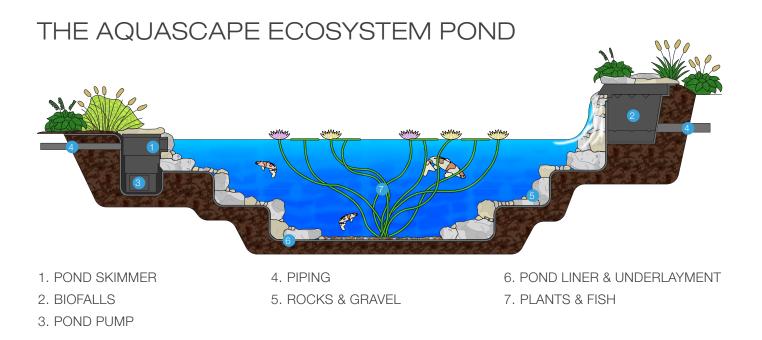

#### FILTRATION SYSTEM

An ecosystem pond includes both a biological and mechanical skimmer filter. The biological filter provides surface area for beneficial bacteria to colonize and removes excess nutrients from the water. The mechanical filter houses the pump and skims debris from the water's surface to prevent organic materials from accumulating on the pond floor.

#### ROCKS AND GRAVEL

Rocks and gravel protect pond liners from UV light degradation. In addition, rocks and gravel provide surface area for beneficial bacteria to grow and break down excess nutrients in the water.

#### **CIRCULATION SYSTEM**

Your pond's circulation system consists of a pump and plumbing. These elements create an efficient system that keeps the water moving and provides necessary oxygen levels for healthy fish and plants.

#### <u>FISH</u>

Fish are an integral part of your pond as they reduce pond maintenance by grazing on string algae and bottom feeding from the pond floor. They also make enjoyable pets!

#### POND PLANTS

Plants add color and texture to your pond while providing beneficial filtration. They absorb nutrients in a pond, depriving algae of its food source. Pond plants are critical for the overall health of your pond's ecosystem.