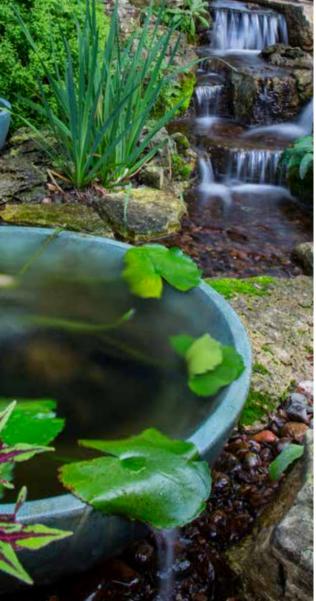

## EUROPEAN TERRA COTTA 40" PATIO POND

Enjoy a complete water garden in a matter of minutes with easy-to-install Patio Ponds or AquaGarden kits. Create a beautifully planted container water garden with a variety of aquatic plants such as dwarf umbrella palm, water forget-me-not, dwarf horsetail, miniature Helvola waterlily, and so much more. Include underwater lighting and a couple of small fish like guppies or rosy reds for added interest and color.

Mini pond kits include a small waterfall or fountain to enjoy the soothing sounds of running water. A variety of small bamboo fountains (sold separately) can be added to Patio Ponds. Available in a variety of sizes and colors, you can place your mini pond on a deck, balcony, porch, patio, or even indoors.