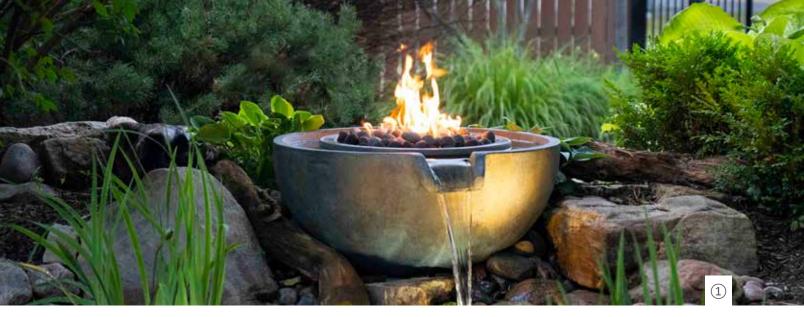

## FIRE AND WATER STACKED SLATE SPHERE

Decorative fire and water features are a unique, beautiful, and easy way to add a splash of water and a flash of fire to your outdoor living spaces.

Aquascape Fire Fountains and fire and water features are available in a variety of styles and sizes and can be installed in just a couple of hours.

If you love the sound of water in the garden and enjoy the flicker of fire to warm your nights, a decorative fire and water feature is your perfect beginning to Living the Aquascape Lifestyle<sup>®</sup>.