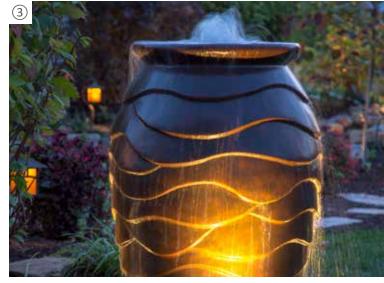

## SCALLOPED URN LANDSCAPE FOUNTAIN KIT

Aquascape fountain kits make it easy to add a splash of water to your outdoor living space. Available in a variety of options, you're sure to find one that suits your unique style. Fountain rocks create rustic appeal, while urns provide an elegant feel to your landscape.

Fountains can be added to any space in your yard, making them an ideal choice if you want a smaller water feature. Butterflies and birds will enjoy the refreshment your fountain brings to the garden. You'll delight in the new sights and sounds of nature that a fountain provides.