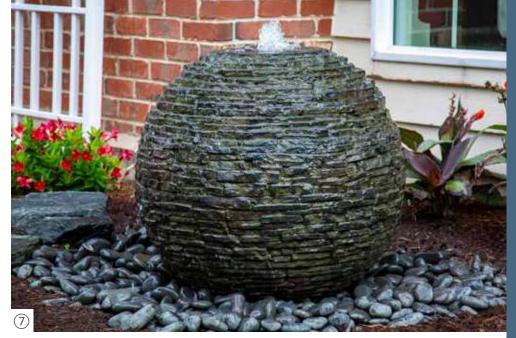

## FIRE AND WATER STACKED SLATE SPHERE

Decorative fire and water features are a unique, beautiful, and easy way to add a splash of water and a flash of fire to your outdoor living spaces.

Aquascape Fire Fountains and fire and water features are available in a variety of styles and sizes and can be installed in just a couple of hours.

If you love the sound of water in the garden and enjoy the flicker of fire to warm your nights, a decorative fire and water feature is your perfect beginning to Living the Aquascape Lifestyle<sup>®</sup>.