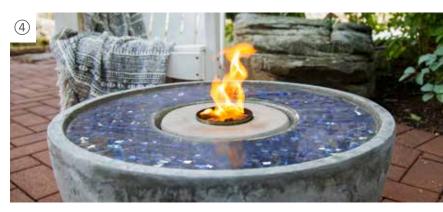

## Fire and Water

100

## FIRE AND WATER STACKED SLATE SPHERE

Decorative fire and water features are a unique, beautiful, and easy way to add a splash of water and a flash of fire to your outdoor living spaces.

Aquascape Fire Fountains and fire and water features are available in a variety of styles and sizes and can be installed in just a couple of hours.

If you love the sound of water in the garden and enjoy the flicker of fire to warm your nights, a decorative fire and water feature is your perfect beginning to Living the Aquascape Lifestyle<sup>®</sup>.

FOR MORE INFORMATION, VISIT AQUASCAPEINC.COM/FIRE-AND-WATER-FEATURES

(16) Fire and Water