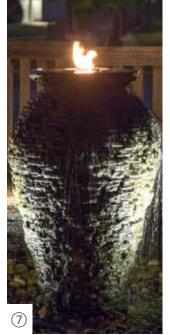

## Fire and Water

100

## FIRE AND WATER STACKED SLATE SPHERE

Decorative fire and water features are a unique, beautiful, and easy way to add a splash of water and a flash of fire to your outdoor living spaces.

Aquascape Fire Fountains and fire and water features are available in a variety of styles and sizes and can be installed in just a couple of hours.

If you love the sound of water in the garden and enjoy the flicker of fire to warm your nights, a decorative fire and water feature is your perfect beginning to Living the Aquascape Lifestyle<sup>®</sup>.

FOR MORE INFORMATION, VISIT AQUASCAPEINC.COM/FIRE-AND-WATER-FEATURES

(16) Fire and Water