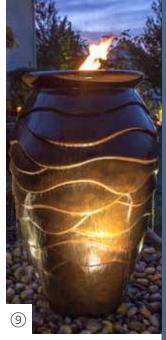

## Fire and Water

100

## FIRE AND WATER STACKED SLATE SPHERE

Decorative fire and water features are a unique, beautiful, and easy way to add a splash of water and a flash of fire to your outdoor living spaces.

Aquascape Fire Fountains and fire and water features are available in a variety of styles and sizes and can be installed in just a couple of hours.

If you love the sound of water in the garden and enjoy the flicker of fire to warm your nights, a decorative fire and water feature is your perfect beginning to Living the Aquascape Lifestyle<sup>®</sup>.

FOR MORE INFORMATION, VISIT AQUASCAPEINC.COM/FIRE-AND-WATER-FEATURES

(16) Fire and Water