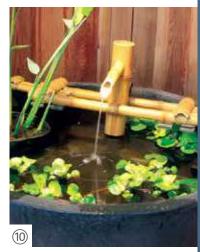

# Fountain Kits

(8

## SCALLOPED URN LANDSCAPE FOUNTAIN KIT

Aquascape fountain kits make it easy to add a splash of water to your outdoor living space. Available in a variety of options, you're sure to find one that suits your unique style. Fountain rocks create rustic appeal, while urns provide an elegant feel to your landscape.

Fountains can be added to any space in your yard, making them an ideal choice if you want a smaller water feature. Butterflies and birds will enjoy the refreshment your fountain brings to the garden. You'll delight in the new sights and sounds of nature that a fountain provides.

FOR MORE INFORMATION, VISIT AQUASCAPEINC.COM/FOUNTAIN-KIT

6