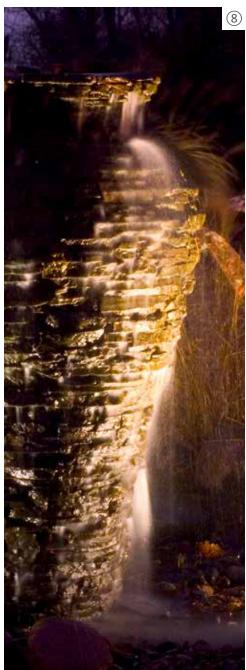

## PONDLESS<sup>®</sup> WATERFALL

The waterfall is, without a doubt, the most beautiful and sought-after landscape water feature. If space is limited in your yard, consider adding an Aquascape Pondless<sup>®</sup> Waterfall to enjoy the soothing sound of running water.

A waterfall can be soft and serene in the form of a babbling brook, or it can be more dramatic with a longer drop. Available in a variety of sizes and configurations, the Pondless Waterfall is a great option for both small and large outdoor spaces.