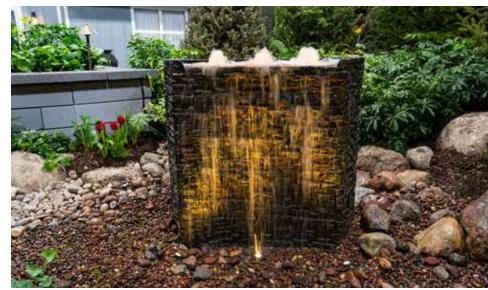

## SCALLOPED URN LANDSCAPE FOUNTAIN KIT

Aquascape fountain kits make it easy to add a splash of water to your outdoor living space. Available in a variety of options, you're sure to find one that suits your unique style. Fountain rocks create rustic appeal, while urns provide an elegant feel to your landscape.

Fountains can be added to any space in your yard, making them an ideal choice if you want a smaller water feature. Butterflies and birds will enjoy the refreshment your fountain brings to the garden. You'll delight in the new sights and sounds of nature that a fountain provides.