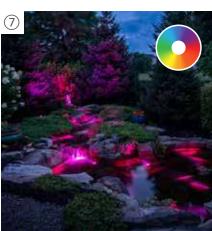

### ENHANCE IT

- (5) 3-Light Spotlight Kit #84030
  - 1-Watt Spotlight #84031
  - 3-Watt Spotlight #84033
  - 6-Watt Spotlight #84034
- (6) Hat Top Path and Area Landscape Light #84063

Dome Top Path and Area Landscape Light #84064

- (7) 4.5-Watt Color-Changing Spotlight #84059
  - 8-Watt Color-Changing Spotlight #84060
- (8) Faux Driftwood 30" #78276

Faux Driftwood 35" **#78277** 

- (9) Faux Oak Stump Cover #78259
- 10 Faux Log Fish Cave #78324