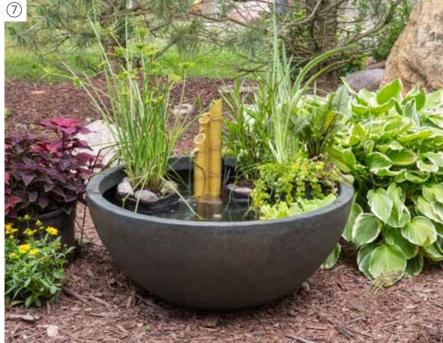

# Mini Ponds

4

## EUROPEAN TERRA COTTA 40" PATIO POND

Enjoy a complete water garden in a matter of minutes with easy-to-install Patio Ponds or AquaGarden kits. Create a beautifully planted container water garden with a variety of aquatic plants such as dwarf umbrella palm, water forget-me-not, dwarf horsetail, miniature Helvola waterlily, and so much more. Include underwater lighting and a couple of small fish like guppies or rosy reds for added interest and color.

Mini pond kits include a small waterfall or fountain to enjoy the soothing sounds of running water. A variety of small bamboo fountains (sold separately) can be added to Patio Ponds. Available in a variety of sizes and colors, you can place your mini pond on a deck, balcony, porch, patio, or even indoors.

FOR MORE INFORMATION, VISIT AQUASCAPEINC.COM/MINI-PONDS

6 Mini Ponds