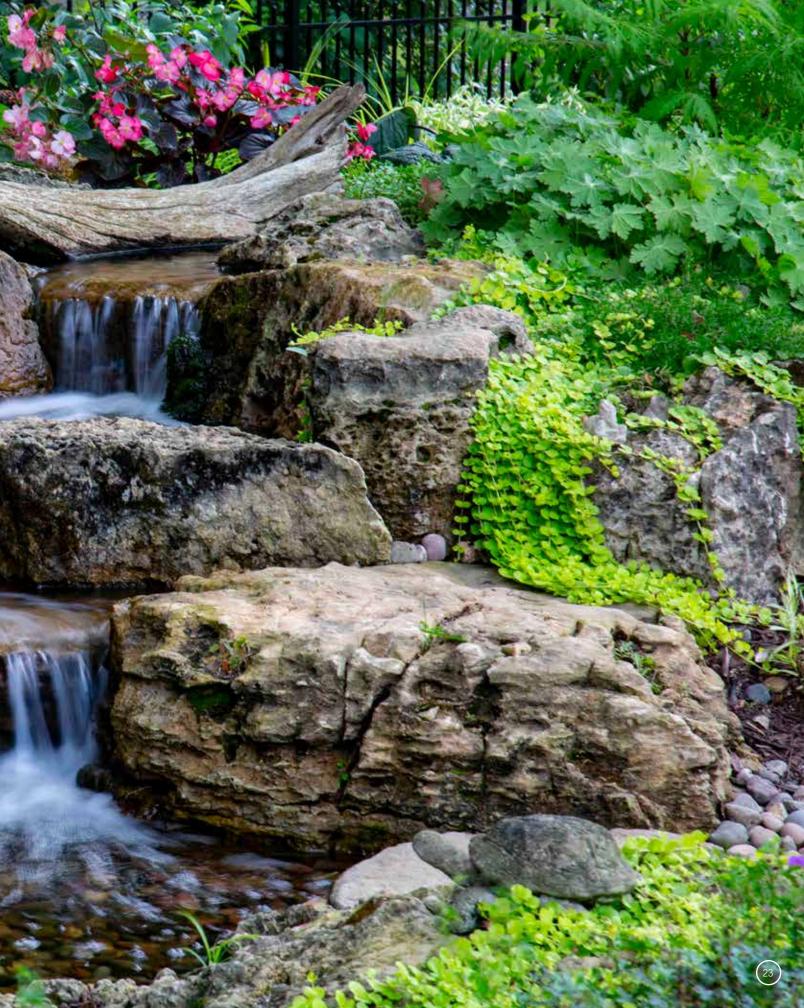

## PONDLESS<sup>®</sup> WATERFALL

The waterfall is, without a doubt, the most beautiful and sought-after landscape water feature. If space is limited in your yard, consider adding an Aquascape Pondless<sup>®</sup> Waterfall to enjoy the soothing sound of running water.

A waterfall can be soft and serene in the form of a babbling brook, or it can be more dramatic with a longer drop. Available in a variety of sizes and configurations, the Pondless Waterfall is a great option for both small and large outdoor spaces.

Waterfalls are extremely low maintenance, energy efficient, and attract a variety of wildlife. Children love exploring nature in and around the waterfall. Whether you add a waterfall to your front or backyard, be sure to locate it near a window so the melodious sounds can be enjoyed from inside your home, too!