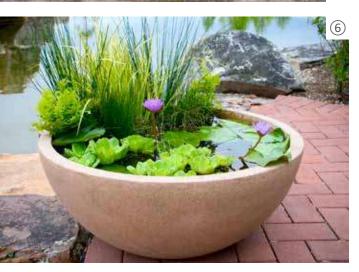

## EUROPEAN TERRA COTTA 40" PATIO POND

Enjoy a complete water garden in a matter of minutes with easy-to-install Patio Ponds or AquaGarden kits. Create a beautifully planted container water garden with a variety of aquatic plants such as dwarf umbrella palm, water forget-me-not, dwarf horsetail, miniature Helvola waterlily, and so much more. Include underwater lighting and a couple of small fish like guppies or rosy reds for added interest and color.

Mini pond kits include a small waterfall or fountain to enjoy the soothing sounds of running water. A variety of small bamboo fountains (sold separately) can be added to Patio Ponds. Available in a variety of sizes and colors, you can place your mini pond on a deck, balcony, porch, patio, or even indoors.

## CREATE IT

- AquaGarden Mini Pond Kit Mocha #78325 Steel Gray #78333 (Plant Light and Stand sold separately)
- ② AquaGarden Tabletop Fountain Kit Mocha #78346 Gray #78347
- ③ Aquatic Patio Pond Kit #78197
- (4) Textured Gray Slate Patio Pond 22" square #78049
  27" square #78050
  33" square #78051
- (5) European Terra Cotta Patio Pond 24" round #98855 32" round #98858 40" round #98861
- Desert Granite Patio Pond
   24" round #98854
   32" round #98857
   40" round #98860
- (7) Green Slate Patio Pond
   24" round #98853
   32" round #98856
   40" round #98859