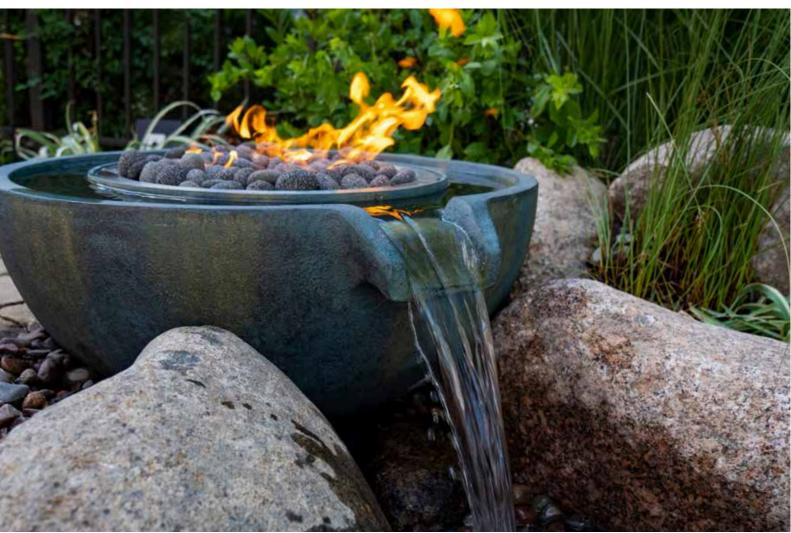

## FIRE AND WATER STACKED SLATE SPHERE

Decorative fire and water features are a unique, beautiful, and easy way to add a splash of water and a flash of fire to your outdoor living spaces.

Aquascape Fire Fountains and fire and water features are available in a variety of styles and sizes and can be installed in just a couple of hours.

If you love the sound of water in the garden and enjoy the flicker of fire to warm your nights, a decorative fire and water feature is your perfect beginning to Living the Aquascape Lifestyle<sup>®</sup>.