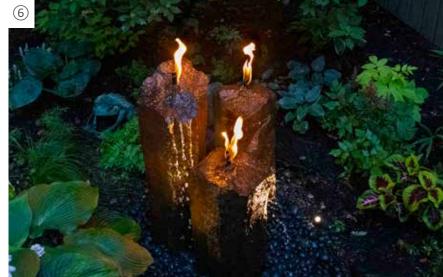

## Fire and Water

100

## FIRE AND WATER STACKED SLATE SPHERE

Decorative fire and water features are a unique, beautiful, and easy way to add a splash of water and a flash of fire to your outdoor living spaces.

Aquascape Fire Fountains and fire and water features are available in a variety of styles and sizes and can be installed in just a couple of hours.

If you love the sound of water in the garden and enjoy the flicker of fire to warm your nights, a decorative fire and water feature is your perfect beginning to Living the Aquascape Lifestyle<sup>®</sup>.

FOR MORE INFORMATION, VISIT AQUASCAPEINC.COM/FIRE-AND-WATER-FEATURES

(16) Fire and Water