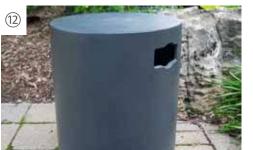

### PATIO POND SIZE OPTIONS:

Desert Granite 24" dia. • 10 gal 32" dia. • 20 gal 40" dia. • 30 gal

European Terra Cotta 24" dia. • 10 gal **32" dia. • 20 gal** 40" dia. • 30 gal

Green Slate 24" dia. ● 10 gal 32" dia. ● 20 gal **40" dia. ● 30 gal** 

## CREATE IT

- AquaGarden Mini Pond Kit Mocha #78325 Steel Gray #78333 (Plant Light and Stand sold separately)
- ② AquaGarden Tabletop Fountain Kit Mocha #78346 Gray #78347
- ③ Aquatic Patio Pond Kit #78197
- (4) Textured Gray Slate Patio Pond 22" square #78049
  27" square #78050
  33" square #78051
- (5) European Terra Cotta Patio Pond 24" round #98855 32" round #98858 40" round #98861
- Desert Granite Patio Pond
   24" round #98854
   32" round #98857
   40" round #98860
- (7) Green Slate Patio Pond
   24" round #98853
   32" round #98856
   40" round #98859