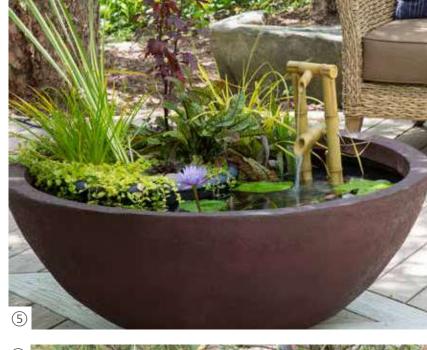

## EUROPEAN TERRA COTTA 40" PATIO POND

Enjoy a complete water garden in a matter of minutes with easy-to-install Patio Ponds or AquaGarden kits. Create a beautifully planted container water garden with a variety of aquatic plants such as dwarf umbrella palm, water forget-me-not, dwarf horsetail, miniature Helvola waterlily, and so much more. Include underwater lighting and a couple of small fish like guppies or rosy reds for added interest and color.

Mini pond kits include a small waterfall or fountain to enjoy the soothing sounds of running water. A variety of small bamboo fountains (sold separately) can be added to Patio Ponds. Available in a variety of sizes and colors, you can place your mini pond on a deck, balcony, porch, patio, or even indoors.

## CREATE IT

- AquaGarden Mini Pond Kit Mocha #78325 Steel Gray #78333 (Plant Light and Stand sold separately)
- ② AquaGarden Tabletop Fountain Kit Mocha #78346 Gray #78347
- ③ Aquatic Patio Pond Kit #78197
- (4) Textured Gray Slate Patio Pond 22" square #78049
  27" square #78050
  33" square #78051
- (5) European Terra Cotta Patio Pond 24" round #98855 32" round #98858 40" round #98861
- Desert Granite Patio Pond
   24" round #98854
   32" round #98857
   40" round #98860
- (7) Green Slate Patio Pond
   24" round #98853
   32" round #98856
   40" round #98859