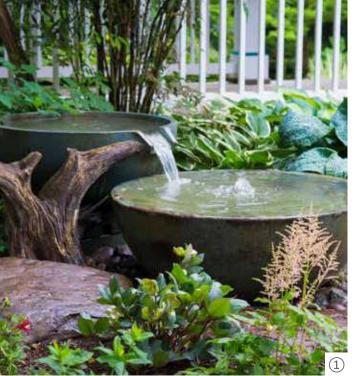

## EUROPEAN TERRA COTTA 40" PATIO POND

Enjoy a complete water garden in a matter of minutes with easy-to-install Patio Ponds or AquaGarden kits. Create a beautifully planted container water garden with a variety of aquatic plants such as dwarf umbrella palm, water forget-me-not, dwarf horsetail, miniature Helvola waterlily, and so much more. Include underwater lighting and a couple of small fish like guppies or rosy reds for added interest and color.

Mini pond kits include a small waterfall or fountain to enjoy the soothing sounds of running water. A variety of small bamboo fountains (sold separately) can be added to Patio Ponds. Available in a variety of sizes and colors, you can place your mini pond on a deck, balcony, porch, patio, or even indoors.