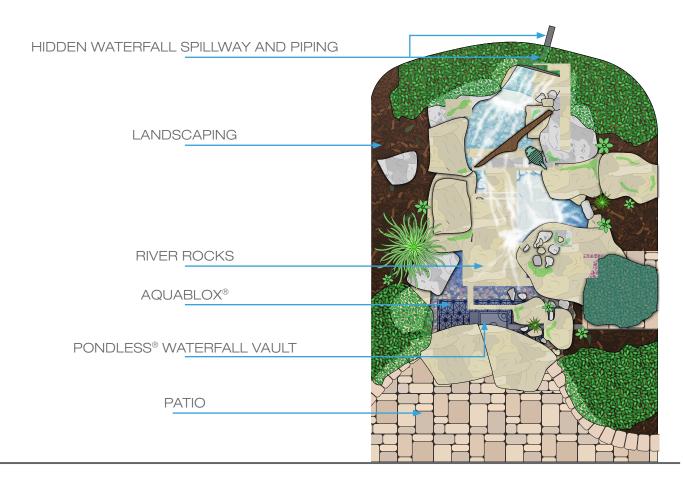

## Pondless<sup>®</sup> Waterfalls

20

## PONDLESS<sup>®</sup> WATERFALL

The waterfall is, without a doubt, the most beautiful and sought-after landscape water feature. If space is limited in your yard, consider adding an Aquascape Pondless<sup>®</sup> Waterfall to enjoy the soothing sound of running water.

A waterfall can be soft and serene in the form of a babbling brook, or it can be more dramatic with a longer drop. Available in a variety of sizes and configurations, the Pondless Waterfall is a great option for both small and large outdoor spaces.

Waterfalls are extremely low maintenance, energy efficient, and attract a variety of wildlife. Children love exploring nature in and around the waterfall. Whether you add a waterfall to your front or backyard, be sure to locate it near a window so the melodious sounds can be enjoyed from inside your home, too!