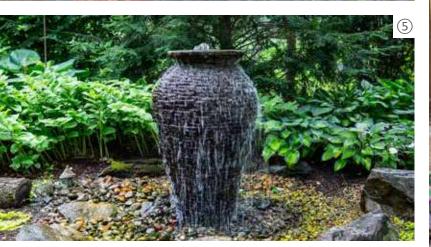

## SCALLOPED URN LANDSCAPE FOUNTAIN KIT

Aquascape fountain kits make it easy to add a splash of water to your outdoor living space. Available in a variety of options, you're sure to find one that suits your unique style. Fountain rocks create rustic appeal, while urns provide an elegant feel to your landscape.

Fountains can be added to any space in your yard, making them an ideal choice if you want a smaller water feature. Butterflies and birds will enjoy the refreshment your fountain brings to the garden. You'll delight in the new sights and sounds of nature that a fountain provides.