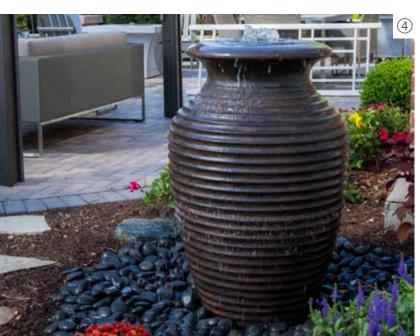

## FIRE AND WATER STACKED SLATE SPHERE

Decorative fire and water features are a unique, beautiful, and easy way to add a splash of water and a flash of fire to your outdoor living spaces.

Aquascape Fire Fountains and fire and water features are available in a variety of styles and sizes and can be installed in just a couple of hours.

If you love the sound of water in the garden and enjoy the flicker of fire to warm your nights, a decorative fire and water feature is your perfect beginning to Living the Aquascape Lifestyle<sup>®</sup>.