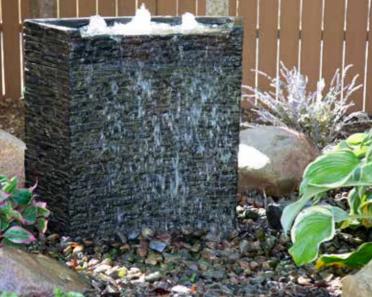

## SCALLOPED URN LANDSCAPE FOUNTAIN KIT

Aquascape fountain kits make it easy to add a splash of water to your outdoor living space. Available in a variety of options, you're sure to find one that suits your unique style. Fountain rocks create rustic appeal, while urns provide an elegant feel to your landscape.

Fountains can be added to any space in your yard, making them an ideal choice if you want a smaller water feature. Butterflies and birds will enjoy the refreshment your fountain brings to the garden. You'll delight in the new sights and sounds of nature that a fountain provides.