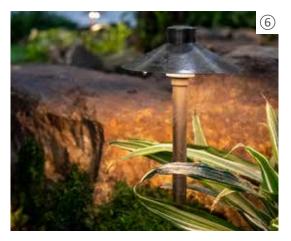

### ENHANCE IT

- (8) Deer Scarer Bamboo Fountain #78306
- (9) Pouring 3-Tier Bamboo Fountain #78307
- ① Adjustable Pouring Bamboo Fountain #78308
- 3-Light Spotlight Kit #84030
- (12) AquaGarden Stand#78331
- (13) AquaGarden Plant Light #78332
  - 1-Watt Waterfall Light #84032
  - 1-Watt Spotlight #**84031**
  - 2-Watt Color-Changing Waterfall Light #84057

### ENHANCE IT

- (5) 3-Light Spotlight Kit #84030
  - 1-Watt Spotlight #84031
  - 3-Watt Spotlight #84033
  - 6-Watt Spotlight #84034
- (6) Hat Top Path and Area Landscape Light #84063

Dome Top Path and Area Landscape Light #84064

- (7) 4.5-Watt Color-Changing Spotlight #84059
  - 8-Watt Color-Changing Spotlight #84060
- (8) Faux Driftwood 30" #78276

Faux Driftwood 35" **#78277** 

- (9) Faux Oak Stump Cover #78259
- 10 Faux Log Fish Cave #78324