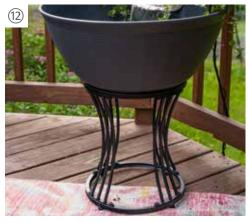

### ENHANCE IT

- (8) Deer Scarer Bamboo Fountain #78306
- (9) Pouring 3-Tier Bamboo Fountain #78307
- ① Adjustable Pouring Bamboo Fountain #78308
- 3-Light Spotlight Kit #84030
- (12) AquaGarden Stand#78331
- (13) AquaGarden Plant Light #78332
  - 1-Watt Waterfall Light #84032
  - 1-Watt Spotlight #**84031**
  - 2-Watt Color-Changing Waterfall Light #84057