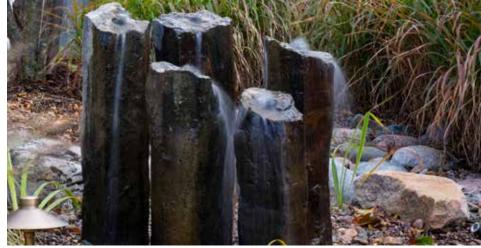

## SCALLOPED URN LANDSCAPE FOUNTAIN KIT

Aquascape fountain kits make it easy to add a splash of water to your outdoor living space. Available in a variety of options, you're sure to find one that suits your unique style. Fountain rocks create rustic appeal, while urns provide an elegant feel to your landscape.

Fountains can be added to any space in your yard, making them an ideal choice if you want a smaller water feature. Butterflies and birds will enjoy the refreshment your fountain brings to the garden. You'll delight in the new sights and sounds of nature that a fountain provides.