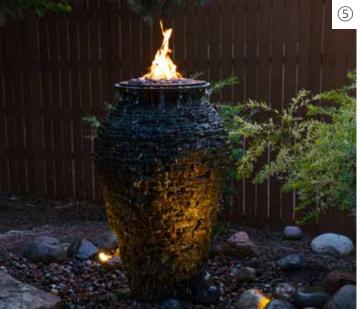

## Fire and Water

100

## FIRE AND WATER STACKED SLATE SPHERE

Decorative fire and water features are a unique, beautiful, and easy way to add a splash of water and a flash of fire to your outdoor living spaces.

Aquascape Fire Fountains and fire and water features are available in a variety of styles and sizes and can be installed in just a couple of hours.

If you love the sound of water in the garden and enjoy the flicker of fire to warm your nights, a decorative fire and water feature is your perfect beginning to Living the Aquascape Lifestyle<sup>®</sup>.

FOR MORE INFORMATION, VISIT AQUASCAPEINC.COM/FIRE-AND-WATER-FEATURES

(16) Fire and Water