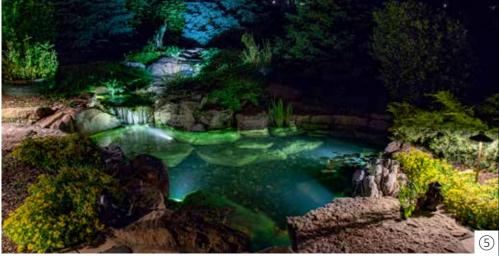

## ECOSYSTEM POND

Imagine stepping outside your home into your very own backyard oasis, complete with a beautiful ecosystem pond. Sit back, relax, and enjoy the soothing sights and sounds of running water. Feel the cares of the world slip away as you enjoy your personal vacation spot!

An Aquascape ecosystem pond is self-sustaining, requires little maintenance, and provides an opportunity to have fish as pets, without the regular upkeep of an indoor aquarium. Pond plants give you the chance to broaden your gardening horizons with choices that go beyond the standard petunia and rose. Bird lovers will delight in the new variety of feathered friends that flock to a water feature.

Spend quality time relaxing by your pond with family and friends. You'll wonder why you waited so long to enhance your yard with a beautiful Aquascape ecosystem pond!

FOR MORE INFORMATION, VISIT AQUASCAPEINC.COM/KOI-PONDS