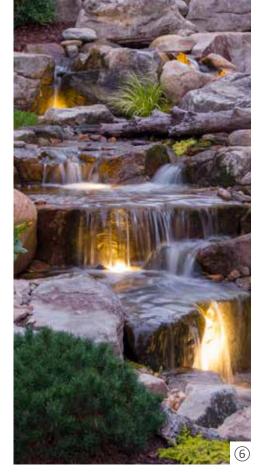

## PONDLESS<sup>®</sup> WATERFALL

The waterfall is, without a doubt, the most beautiful and sought-after landscape water feature. If space is limited in your yard, consider adding an Aquascape Pondless<sup>®</sup> Waterfall to enjoy the soothing sound of running water.

A waterfall can be soft and serene in the form of a babbling brook, or it can be more dramatic with a longer drop. Available in a variety of sizes and configurations, the Pondless Waterfall is a great option for both small and large outdoor spaces.

Waterfalls are extremely low maintenance, energy efficient, and attract a variety of wildlife. Children love exploring nature in and around the waterfall. Whether you add a waterfall to your front or backyard, be sure to locate it near a window so the melodious sounds can be enjoyed from inside your home, too!