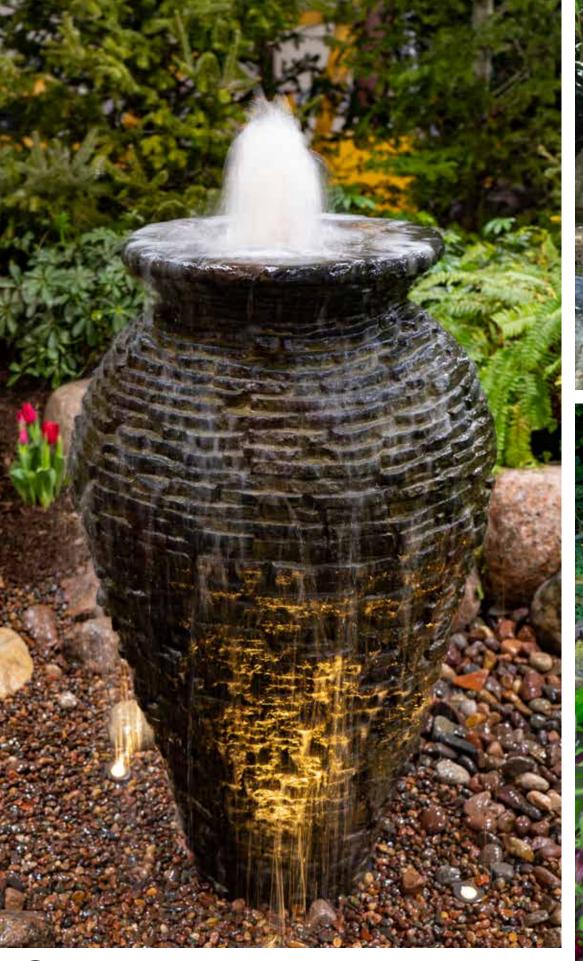

## SCALLOPED URN LANDSCAPE FOUNTAIN KIT

Aquascape fountain kits make it easy to add a splash of water to your outdoor living space. Available in a variety of options, you're sure to find one that suits your unique style. Fountain rocks create rustic appeal, while urns provide an elegant feel to your landscape.

Fountains can be added to any space in your yard, making them an ideal choice if you want a smaller water feature. Butterflies and birds will enjoy the refreshment your fountain brings to the garden. You'll delight in the new sights and sounds of nature that a fountain provides.