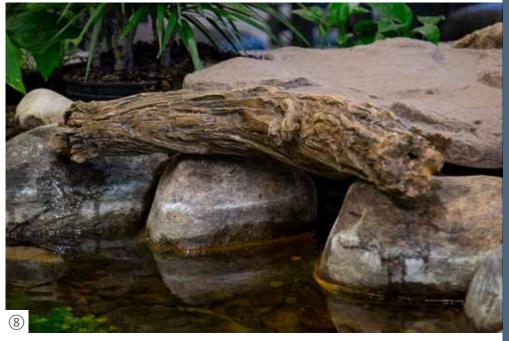

## ENHANCE IT

- (6) 1-Watt Waterfall Light #84032
- ⑦ 2-Watt Color-Changing Waterfall Light #84057
- (8) Faux Driftwood 30" #78276

Faux Driftwood 35" **#78277** 

(9) Faux Oak Stump Cover #78259