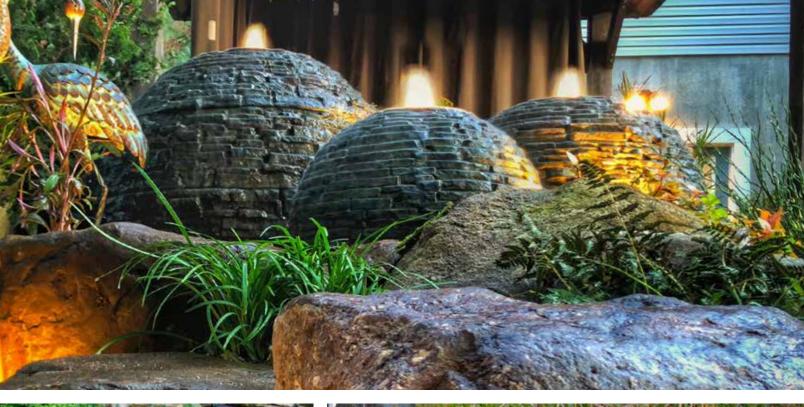

## Fire and Water

100

## FIRE AND WATER STACKED SLATE SPHERE

Decorative fire and water features are a unique, beautiful, and easy way to add a splash of water and a flash of fire to your outdoor living spaces.

Aquascape Fire Fountains and fire and water features are available in a variety of styles and sizes and can be installed in just a couple of hours.

If you love the sound of water in the garden and enjoy the flicker of fire to warm your nights, a decorative fire and water feature is your perfect beginning to Living the Aquascape Lifestyle<sup>®</sup>.

FOR MORE INFORMATION, VISIT AQUASCAPEINC.COM/FIRE-AND-WATER-FEATURES

(16) Fire and Water