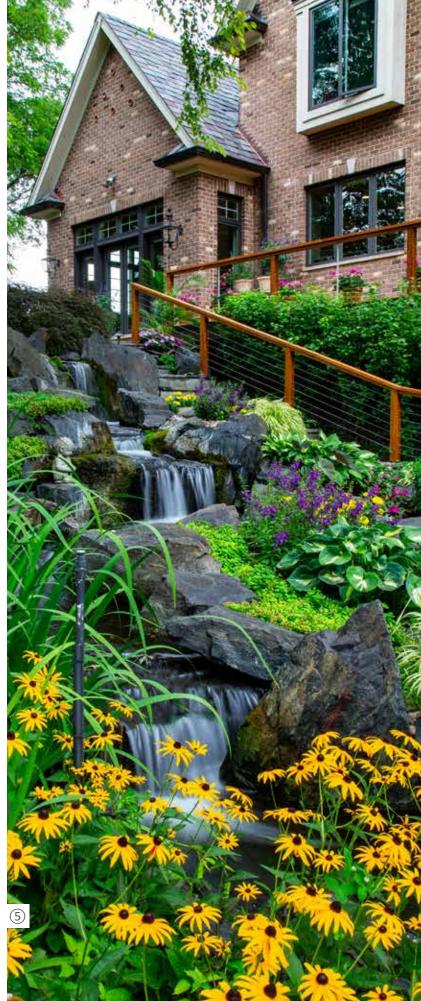

## PONDLESS<sup>®</sup> WATERFALL

The waterfall is, without a doubt, the most beautiful and sought-after landscape water feature. If space is limited in your yard, consider adding an Aquascape Pondless<sup>®</sup> Waterfall to enjoy the soothing sound of running water.

A waterfall can be soft and serene in the form of a babbling brook, or it can be more dramatic with a longer drop. Available in a variety of sizes and configurations, the Pondless Waterfall is a great option for both small and large outdoor spaces.

Waterfalls are extremely low maintenance, energy efficient, and attract a variety of wildlife. Children love exploring nature in and around the waterfall. Whether you add a waterfall to your front or backyard, be sure to locate it near a window so the melodious sounds can be enjoyed from inside your home, too!