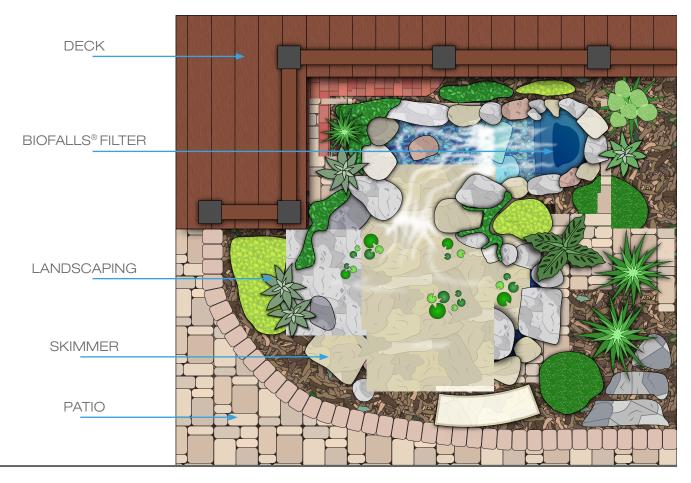

#### FILTRATION SYSTEM

An ecosystem pond includes both a biological and mechanical skimmer filter. The biological filter provides surface area for beneficial bacteria to colonize and removes excess nutrients from the water. The mechanical filter houses the pump and skims debris from the water's surface to prevent organic materials from accumulating on the pond floor.

#### ROCKS AND GRAVEL

Rocks and gravel protect pond liners from UV light degradation. In addition, rocks and gravel provide surface area for beneficial bacteria to grow and break down excess nutrients in the water.

#### **CIRCULATION SYSTEM**

Your pond's circulation system consists of a pump and plumbing. These elements create an efficient system that keeps the water moving and provides necessary oxygen levels for healthy fish and plants.

#### <u>FISH</u>

Fish are an integral part of your pond as they reduce pond maintenance by grazing on string algae and bottom feeding from the pond floor. They also make enjoyable pets!

#### POND PLANTS

Plants add color and texture to your pond while providing beneficial filtration. They absorb nutrients in a pond, depriving algae of its food source. Pond plants are critical for the overall health of your pond's ecosystem.