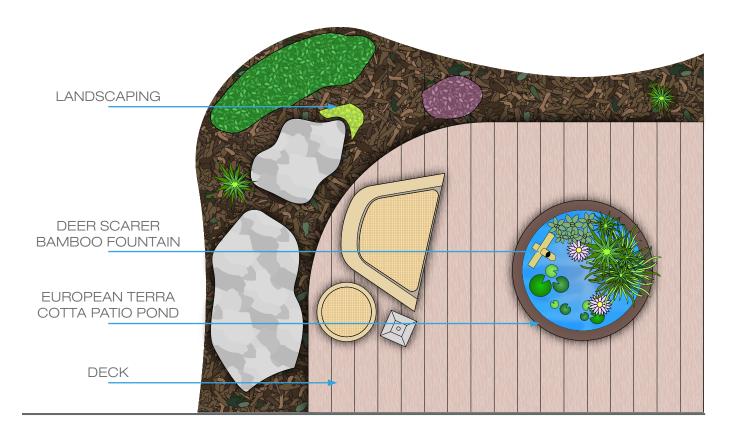

## EUROPEAN TERRA COTTA 40" PATIO POND

Enjoy a complete water garden in a matter of minutes with easy-to-install Patio Ponds or AquaGarden kits. Create a beautifully planted container water garden with a variety of aquatic plants such as dwarf umbrella palm, water forget-me-not, dwarf horsetail, miniature Helvola waterlily, and so much more. Include underwater lighting and a couple of small fish like guppies or rosy reds for added interest and color.

Mini pond kits include a small waterfall or fountain to enjoy the soothing sounds of running water. A variety of small bamboo fountains (sold separately) can be added to Patio Ponds. Available in a variety of sizes and colors, you can place your mini pond on a deck, balcony, porch, patio, or even indoors.

### ENHANCE IT

- (8) Deer Scarer Bamboo Fountain #78306
- (9) Pouring 3-Tier Bamboo Fountain #78307
- ① Adjustable Pouring Bamboo Fountain #78308
- 3-Light Spotlight Kit #84030
- (12) AquaGarden Stand#78331
- (13) AquaGarden Plant Light #78332
  - 1-Watt Waterfall Light #84032
  - 1-Watt Spotlight #**84031**
  - 2-Watt Color-Changing Waterfall Light #84057