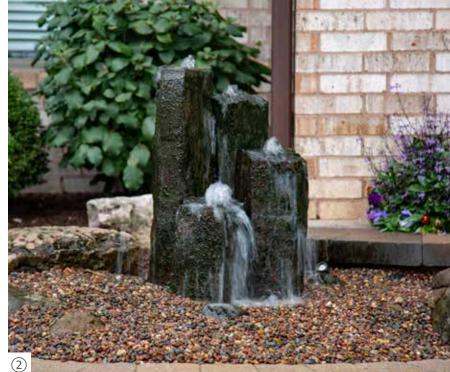

## SCALLOPED URN LANDSCAPE FOUNTAIN KIT

Aquascape fountain kits make it easy to add a splash of water to your outdoor living space. Available in a variety of options, you're sure to find one that suits your unique style. Fountain rocks create rustic appeal, while urns provide an elegant feel to your landscape.

Fountains can be added to any space in your yard, making them an ideal choice if you want a smaller water feature. Butterflies and birds will enjoy the refreshment your fountain brings to the garden. You'll delight in the new sights and sounds of nature that a fountain provides.