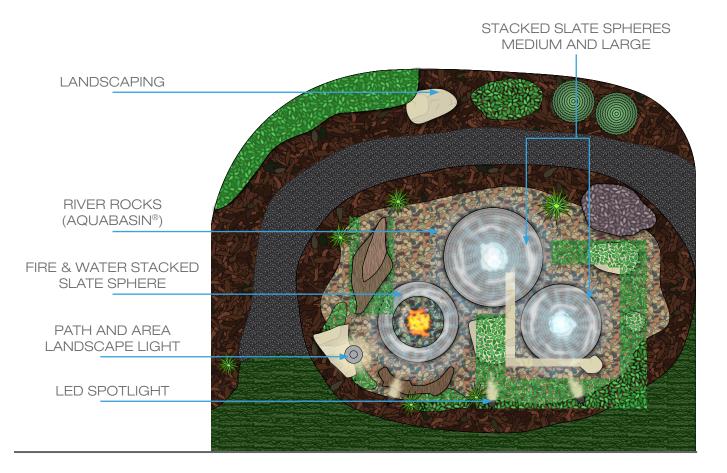

## FIRE AND WATER STACKED SLATE SPHERE

Decorative fire and water features are a unique, beautiful, and easy way to add a splash of water and a flash of fire to your outdoor living spaces.

Aquascape Fire Fountains and fire and water features are available in a variety of styles and sizes and can be installed in just a couple of hours.

## CREATE IT

- Fire and Water Spillway Bowl #58092
- (2) Fire and Water Stacked Slate Sphere -Medium #58093
- ③ Faux Stone Fire Pit #58091
- 4 Fire Fountain
   24" #78201
   28" #78202
   32" #78203
- (5) Fire and Water Stacked Slate Urn -Large #58114