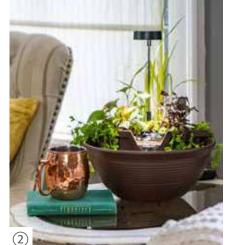

## EUROPEAN TERRA COTTA 40" PATIO POND

Enjoy a complete water garden in a matter of minutes with easy-to-install Patio Ponds or AquaGarden kits. Create a beautifully planted container water garden with a variety of aquatic plants such as dwarf umbrella palm, water forget-me-not, dwarf horsetail, miniature Helvola waterlily, and so much more. Include underwater lighting and a couple of small fish like guppies or rosy reds for added interest and color.

Mini pond kits include a small waterfall or fountain to enjoy the soothing sounds of running water. A variety of small bamboo fountains (sold separately) can be added to Patio Ponds. Available in a variety of sizes and colors, you can place your mini pond on a deck, balcony, porch, patio, or even indoors.

## CREATE IT

- AquaGarden Mini Pond Kit Mocha #78325 Steel Gray #78333 (Plant Light and Stand sold separately)
- ② AquaGarden Tabletop Fountain Kit Mocha #78346 Gray #78347
- ③ Aquatic Patio Pond Kit #78197
- (4) Textured Gray Slate Patio Pond 22" square #78049
  27" square #78050
  33" square #78051
- (5) European Terra Cotta Patio Pond 24" round #98855 32" round #98858 40" round #98861
- Desert Granite Patio Pond
   24" round #98854
   32" round #98857
   40" round #98860
- (7) Green Slate Patio Pond
   24" round #98853
   32" round #98856
   40" round #98859