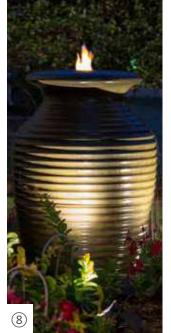

## Fire and Water

100

## FIRE AND WATER STACKED SLATE SPHERE

Decorative fire and water features are a unique, beautiful, and easy way to add a splash of water and a flash of fire to your outdoor living spaces.

Aquascape Fire Fountains and fire and water features are available in a variety of styles and sizes and can be installed in just a couple of hours.

If you love the sound of water in the garden and enjoy the flicker of fire to warm your nights, a decorative fire and water feature is your perfect beginning to Living the Aquascape Lifestyle<sup>®</sup>.

FOR MORE INFORMATION, VISIT AQUASCAPEINC.COM/FIRE-AND-WATER-FEATURES

(16) Fire and Water