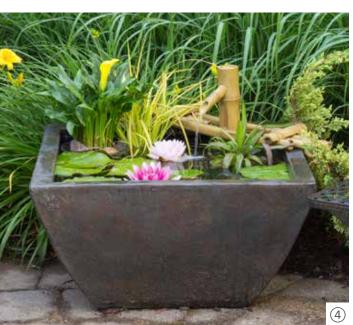

## EUROPEAN TERRA COTTA 40" PATIO POND

Enjoy a complete water garden in a matter of minutes with easy-to-install Patio Ponds or AquaGarden kits. Create a beautifully planted container water garden with a variety of aquatic plants such as dwarf umbrella palm, water forget-me-not, dwarf horsetail, miniature Helvola waterlily, and so much more. Include underwater lighting and a couple of small fish like guppies or rosy reds for added interest and color.

Mini pond kits include a small waterfall or fountain to enjoy the soothing sounds of running water. A variety of small bamboo fountains (sold separately) can be added to Patio Ponds. Available in a variety of sizes and colors, you can place your mini pond on a deck, balcony, porch, patio, or even indoors.

## CREATE IT

- AquaGarden Mini Pond Kit Mocha #78325 Steel Gray #78333 (Plant Light and Stand sold separately)
- ② AquaGarden Tabletop Fountain Kit Mocha #78346 Gray #78347
- ③ Aquatic Patio Pond Kit #78197
- (4) Textured Gray Slate Patio Pond 22" square #78049
  27" square #78050
  33" square #78051
- (5) European Terra Cotta Patio Pond 24" round #98855 32" round #98858 40" round #98861
- Desert Granite Patio Pond
   24" round #98854
   32" round #98857
   40" round #98860
- (7) Green Slate Patio Pond
   24" round #98853
   32" round #98856
   40" round #98859