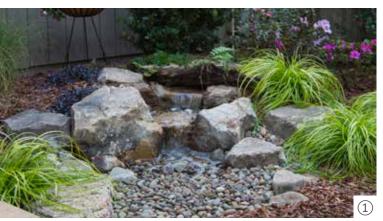

## PONDLESS<sup>®</sup> WATERFALL

The waterfall is, without a doubt, the most beautiful and sought-after landscape water feature. If space is limited in your yard, consider adding an Aquascape Pondless<sup>®</sup> Waterfall to enjoy the soothing sound of running water.

A waterfall can be soft and serene in the form of a babbling brook, or it can be more dramatic with a longer drop. Available in a variety of sizes and configurations, the Pondless Waterfall is a great option for both small and large outdoor spaces.

Waterfalls are extremely low maintenance, energy efficient, and attract a variety of wildlife. Children love exploring nature in and around the waterfall. Whether you add a waterfall to your front or backyard, be sure to locate it near a window so the melodious sounds can be enjoyed from inside your home, too!