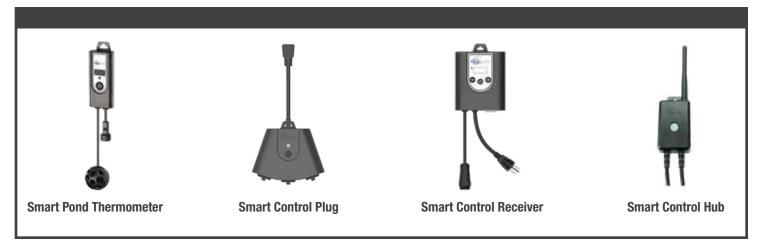

# **How Smart Is Your Pond?**

Control, schedule, and monitor your pond, waterfall, or fountain with Aquascape Smart Control products.

## It's Easy As 1-2-3

- 1. Download the Aquascape Smart Control App to your smartphone or tablet
- 2. Control and schedule lights, pumps, fountains, and more
- 3. Monitor your water temperature, power consumption, and devices, in real-time from anywhere in the world