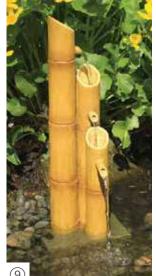

### ENHANCE IT

- (8) Deer Scarer Bamboo Fountain #78306
- (9) Pouring 3-Tier Bamboo Fountain #78307
- ① Adjustable Pouring Bamboo Fountain #78308
- 3-Light Spotlight Kit #84030
- (12) AquaGarden Stand#78331
- (13) AquaGarden Plant Light #78332
  - 1-Watt Waterfall Light #84032
  - 1-Watt Spotlight #**84031**
  - 2-Watt Color-Changing Waterfall Light #84057