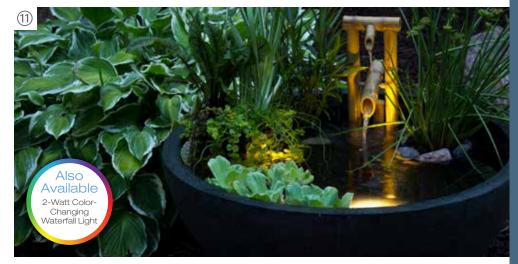

## EUROPEAN TERRA COTTA 40" PATIO POND

Enjoy a complete water garden in a matter of minutes with easy-to-install Patio Ponds or AquaGarden kits. Create a beautifully planted container water garden with a variety of aquatic plants such as dwarf umbrella palm, water forget-me-not, dwarf horsetail, miniature Helvola waterlily, and so much more. Include underwater lighting and a couple of small fish like guppies or rosy reds for added interest and color.

Mini pond kits include a small waterfall or fountain to enjoy the soothing sounds of running water. A variety of small bamboo fountains (sold separately) can be added to Patio Ponds. Available in a variety of sizes and colors, you can place your mini pond on a deck, balcony, porch, patio, or even indoors.

### ENHANCE IT

- (8) Deer Scarer Bamboo Fountain #78306
- (9) Pouring 3-Tier Bamboo Fountain #78307
- ① Adjustable Pouring Bamboo Fountain #78308
- 3-Light Spotlight Kit #84030
- (12) AquaGarden Stand#78331
- (13) AquaGarden Plant Light #78332
  - 1-Watt Waterfall Light #84032
  - 1-Watt Spotlight #**84031**
  - 2-Watt Color-Changing Waterfall Light #84057