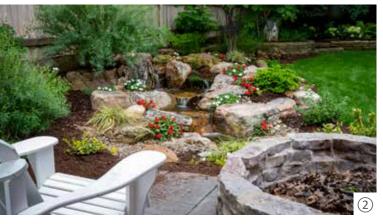

## PONDLESS<sup>®</sup> WATERFALL

The waterfall is, without a doubt, the most beautiful and sought-after landscape water feature. If space is limited in your yard, consider adding an Aquascape Pondless<sup>®</sup> Waterfall to enjoy the soothing sound of running water.

A waterfall can be soft and serene in the form of a babbling brook, or it can be more dramatic with a longer drop. Available in a variety of sizes and configurations, the Pondless Waterfall is a great option for both small and large outdoor spaces.

Waterfalls are extremely low maintenance, energy efficient, and attract a variety of wildlife. Children love exploring nature in and around the waterfall. Whether you add a waterfall to your front or backyard, be sure to locate it near a window so the melodious sounds can be enjoyed from inside your home, too!