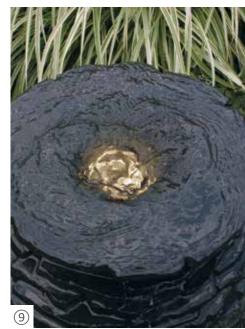

## FIRE AND WATER STACKED SLATE SPHERE

Decorative fire and water features are a unique, beautiful, and easy way to add a splash of water and a flash of fire to your outdoor living spaces.

Aquascape Fire Fountains and fire and water features are available in a variety of styles and sizes and can be installed in just a couple of hours.

If you love the sound of water in the garden and enjoy the flicker of fire to warm your nights, a decorative fire and water feature is your perfect beginning to Living the Aquascape Lifestyle<sup>®</sup>.