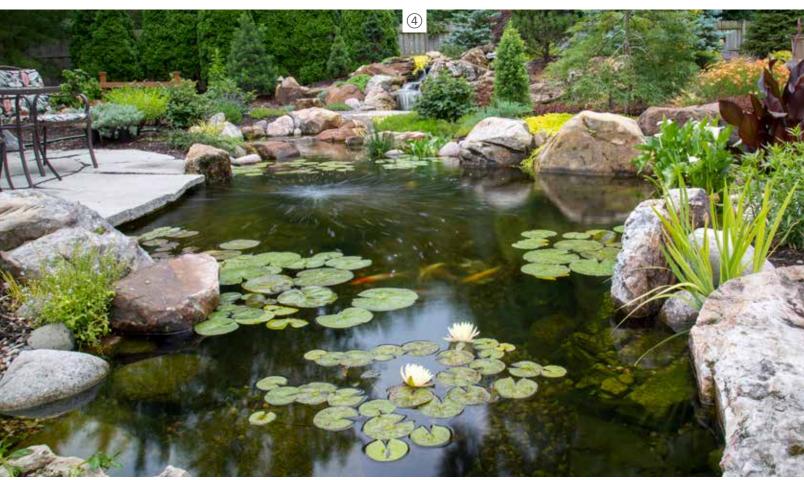

# Ecosystem Ponds

26

Sara

## ECOSYSTEM POND

Imagine stepping outside your home into your very own backyard oasis, complete with a beautiful ecosystem pond. Sit back, relax, and enjoy the soothing sights and sounds of running water. Feel the cares of the world slip away as you enjoy your personal vacation spot!

An Aquascape ecosystem pond is self-sustaining, requires little maintenance, and provides an opportunity to have fish as pets, without the regular upkeep of an indoor aquarium. Pond plants give you the chance to broaden your gardening horizons with choices that go beyond the standard petunia and rose. Bird lovers will delight in the new variety of feathered friends that flock to a water feature.

Spend quality time relaxing by your pond with family and friends. You'll wonder why you waited so long to enhance your yard with a beautiful Aquascape ecosystem pond!

FOR MORE INFORMATION, VISIT AQUASCAPEINC.COM/KOI-PONDS

#### FILTRATION SYSTEM

An ecosystem pond includes both a biological and mechanical skimmer filter. The biological filter provides surface area for beneficial bacteria to colonize and removes excess nutrients from the water. The mechanical filter houses the pump and skims debris from the water's surface to prevent organic materials from accumulating on the pond floor.

#### ROCKS AND GRAVEL

Rocks and gravel protect pond liners from UV light degradation. In addition, rocks and gravel provide surface area for beneficial bacteria to grow and break down excess nutrients in the water.

#### **CIRCULATION SYSTEM**

Your pond's circulation system consists of a pump and plumbing. These elements create an efficient system that keeps the water moving and provides necessary oxygen levels for healthy fish and plants.

#### <u>FISH</u>

Fish are an integral part of your pond as they reduce pond maintenance by grazing on string algae and bottom feeding from the pond floor. They also make enjoyable pets!

#### POND PLANTS

Plants add color and texture to your pond while providing beneficial filtration. They absorb nutrients in a pond, depriving algae of its food source. Pond plants are critical for the overall health of your pond's ecosystem.