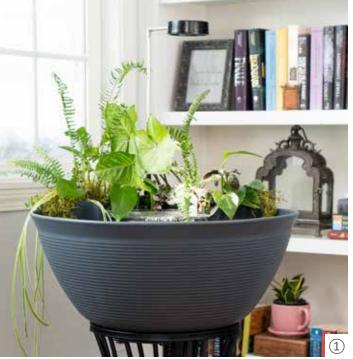

## EUROPEAN TERRA COTTA 40" PATIO POND

Enjoy a complete water garden in a matter of minutes with easy-to-install Patio Ponds or AquaGarden kits. Create a beautifully planted container water garden with a variety of aquatic plants such as dwarf umbrella palm, water forget-me-not, dwarf horsetail, miniature Helvola waterlily, and so much more. Include underwater lighting and a couple of small fish like guppies or rosy reds for added interest and color.

Mini pond kits include a small waterfall or fountain to enjoy the soothing sounds of running water. A variety of small bamboo fountains (sold separately) can be added to Patio Ponds. Available in a variety of sizes and colors, you can place your mini pond on a deck, balcony, porch, patio, or even indoors.

## CREATE IT

- AquaGarden Mini Pond Kit Mocha #78325 Steel Gray #78333 (Plant Light and Stand sold separately)
- ② AquaGarden Tabletop Fountain Kit Mocha #78346 Gray #78347
- ③ Aquatic Patio Pond Kit #78197
- (4) Textured Gray Slate Patio Pond 22" square #78049
  27" square #78050
  33" square #78051
- (5) European Terra Cotta Patio Pond 24" round #98855 32" round #98858 40" round #98861
- Desert Granite Patio Pond
   24" round #98854
   32" round #98857
   40" round #98860
- (7) Green Slate Patio Pond
   24" round #98853
   32" round #98856
   40" round #98859