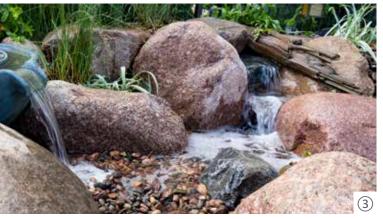

## PONDLESS<sup>®</sup> WATERFALL

The waterfall is, without a doubt, the most beautiful and sought-after landscape water feature. If space is limited in your yard, consider adding an Aquascape Pondless<sup>®</sup> Waterfall to enjoy the soothing sound of running water.

A waterfall can be soft and serene in the form of a babbling brook, or it can be more dramatic with a longer drop. Available in a variety of sizes and configurations, the Pondless Waterfall is a great option for both small and large outdoor spaces.

Waterfalls are extremely low maintenance, energy efficient, and attract a variety of wildlife. Children love exploring nature in and around the waterfall. Whether you add a waterfall to your front or backyard, be sure to locate it near a window so the melodious sounds can be enjoyed from inside your home, too!